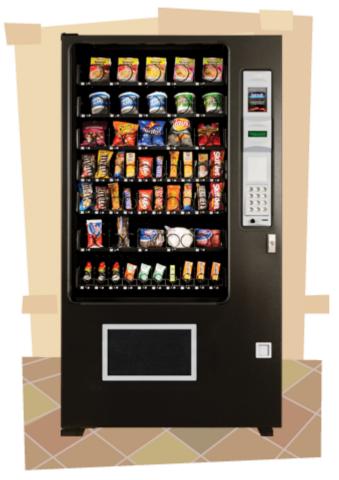

# WideGem

If you vend products not in need of refrigeration, this is the vendor for you. The WideGem is a full-size non-insulated merchandiser available in various configurations. It is available in either a gray motif or our standard black, and is ROHS compliant.

### This Non-Insulated, Non-Refrigerated Vendor Saves Money and Space

An economical merchandiser for vending non-perishable products.

#### Dimensions

- Width: 39 inches
- Height: 72 inches
- Depth: 35 1/2 inches
- Snack helix openings: 1 1/4 to 3 1/4"
- Candy helix openings: 3/4" to 3 7/8"