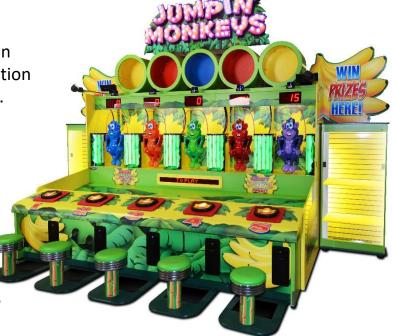

## **FEC Model 5 Player Group Game Attendant Free**

### Features:

 Jumpin' Monkeys™ FEC Model can utilize specialized 2" x 4" redemption tickets or standard 1" x 2" tickets.

Low maintenance electronics package.

 Secure 48" Prize Display Cabinets standard.

Optional: Prize Barrels (Seen at top of picture to right)

Available in 4, 5, or 6 player models.

(800) 524-2343 sales@betson.com

### Game Play:

- Operates without an operator.
- The game is pre-wired to utilize any card swipe system to coin up a game.
- Once a player coins up, the game will begin to count down to start the race.
- Countdown timer resets once another player coins up.
- When countdown timer reaches "0", the race will start.
- Players race their toys to the finish line. First player to the finish line will win a
  predetermined amount of tickets. The more players in a race, the higher amount
  of tickets rewarded. (Optional)