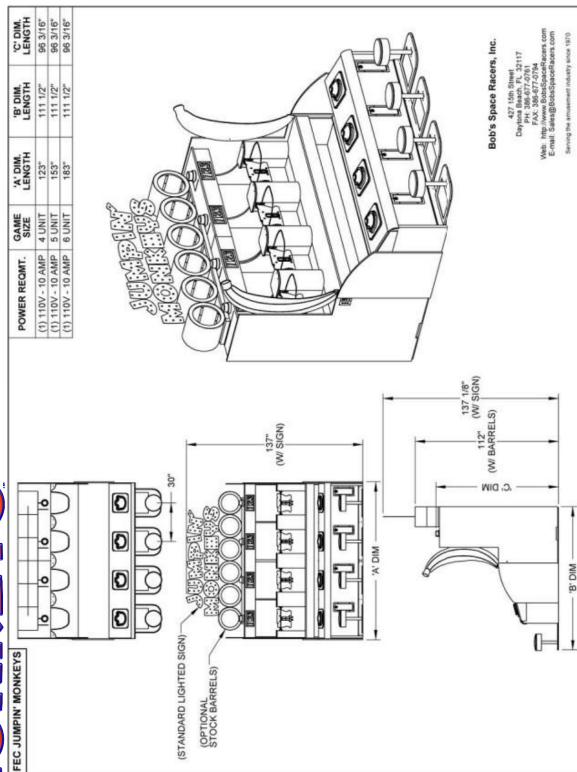

Optional: Prize Barrels (Seen at top of picture to right)

Available in 4, 5, or 6 player models.

(800) 524-2343 sales@betson.com