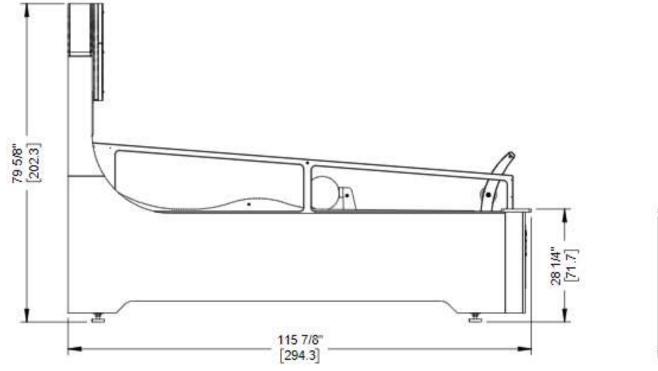

## GAME SERIES

Bob's Space Racers has brought back this *CLASSIC* game, but has put a new twist on the game.

The **Bowler Roller Attendant-Free Game (AFG)** allows guests to play this fun and addicting game without the need for a game operator.

Once the game is started, the game will automatically release a bowling ball and the player must try to roll the ball and get it to stay inside the valley of the brightly lit rails to win. Programmable game settings and options provide a multitude of game play options and styles.

## Game Features:

- Electronically controlled and flexible game settings and options.
- Built-in sensors that know when the guest has released a bowling ball and then resets the game for the next player.
- Distributes a specialty 2"x 4" ticket that can be exchanged for a prize or collected to trade for larger prizes!
- Add game units to fit your building size!