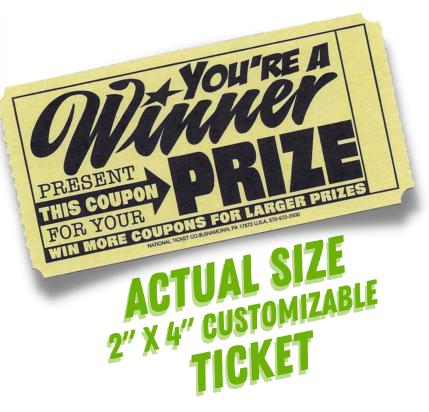

## Game Features:

- Electronically controlled and flexible game settings and options.
- Built-in sensors that know when the guest has released a bowling ball and then resets the game for the next player.
- Distributes a specialty 2"x 4" ticket that can be exchanged for a prize or collected to trade for larger prizes!
- Add game units to fit your building size!