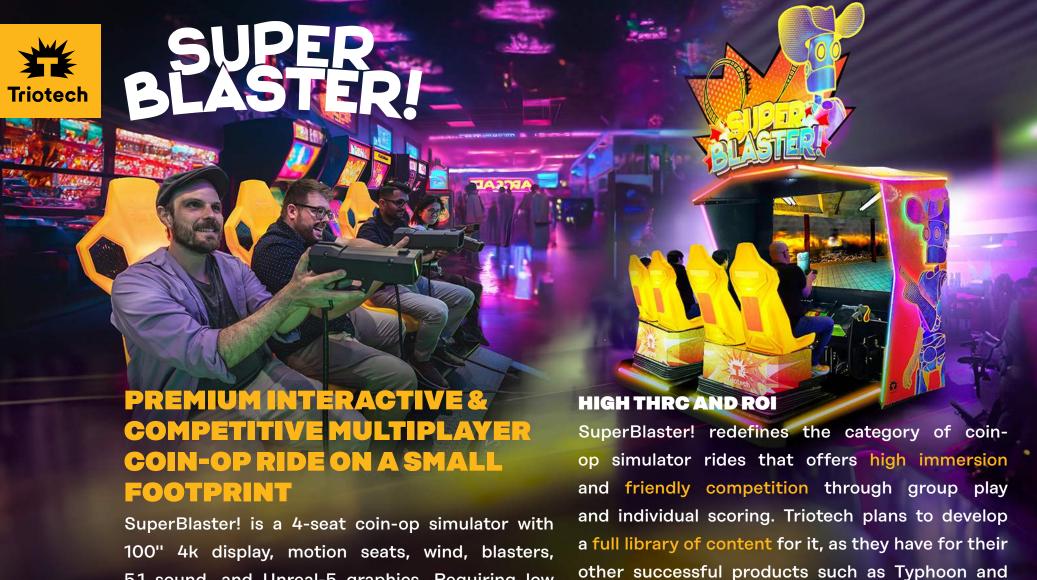

## **SPECIFICATIONS**

4

MOTION SEATS 5

FREE FILMS

84

SQ. FT. REQUIRED FOOTPRINT

## **PRODUCT INFORMATION**

- Coin-op/Card Reader
- Interactive Experience
- Competitive Gameplay

- 4k Projection
- 2.5m (100") Screen
- Unreal Engine
- Surround System

other products.

- WIFI

Specifications and look are subject to change.