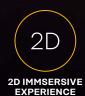

## **PRODUCT DIMENSIONS**

| Required Footprint:      | ······ 7.8m² (84 sq. ft.) |
|--------------------------|---------------------------|
| Width:                   | 3.06m (10' 1")            |
| Depth:                   | 2.56m (8' 5")             |
| Height 1 - Full Marquee: | ······ 3.86m (12' 8")     |
| Height 2 - Half Marquee: | ·····3.10m (10' 2")       |
| Height 3 - No Marquee:   | ·····2.54m (8' 4")        |