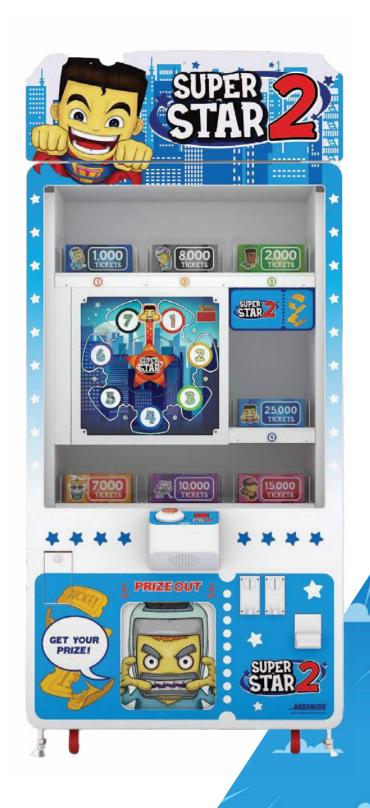

## THE ULTIMATE MERCHANDISER IS BACK!

## Andamiro's SuperStar2 Blends Proven Features with New Look

- » Rugged all-steel, white cabinet decked in Ticket Man™ hero graphics.
- » 7 spacious shelves (10" W. x 7" D.) display a wide variety of prizes.
- » Highly secure interior design deters theft for peace of mind.
- » Ships with Ticket-Man™ ticket boxes for easy integration into redemption venues.
- » Simple one-button control and skill play. Players aim for a number and release!