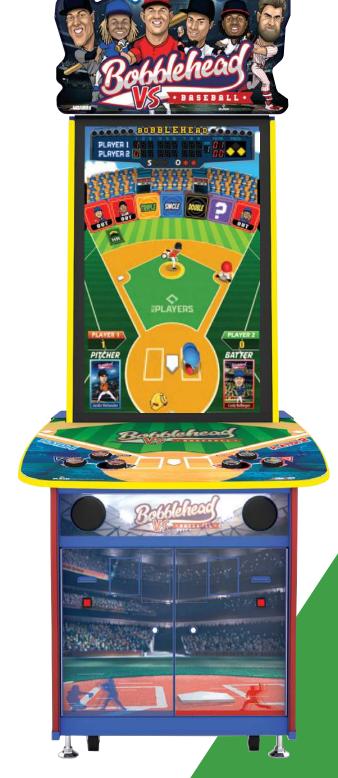

## **Bobblehead Baseball VS** Play Your Way, Earn Your Way!

» Have fun with quirky bobble-headed avatars of Major League Baseball's biggest stars.

» Onboard program switching between non-ticket and ticket operations.

» Two-player mode: engage in head-to-head pitching, batting and base running action.

» One-player mode: select role of pitcher or batter to customize experience.

- » Operator-adjustable difficutly settings.
- » Pitch fastballs, curves and changeups.

» Batter aims for single, double, triple and home run targets – while avoiding outs.

» Mystery targets add element of surprise.

» Competitive pricing ensures faster ROI for street operators.

Dimensions: 36" W. x 42" D. x 95" H. (78" H. w/o marquee) LCD size: 43" vertical Weight: 320 lbs. / Shipping: 353 lbs. Power consumption: 210W / 1.4A Free-volt: 110v~230v