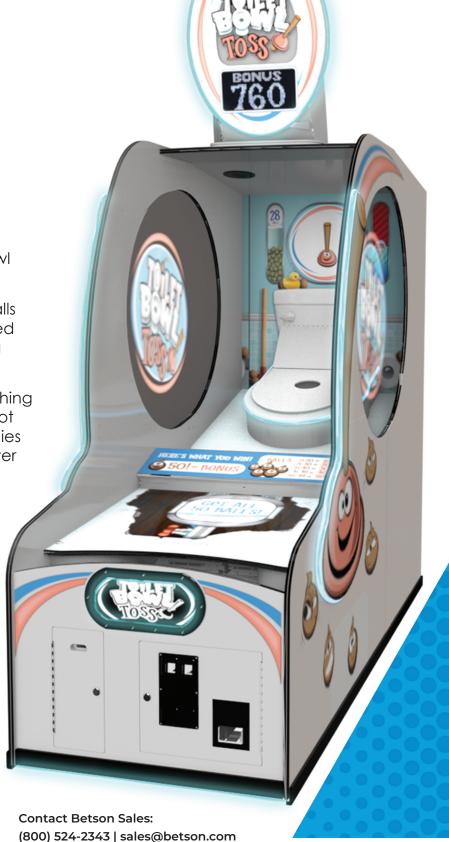

## Rule the throne!

Scoop the poop and fill the toilet bowl before time runs out!

Win the big bonus by tossing all 50 balls through the three closing lids. Counted ball intervals triggers lid closing with a smaller target after each lid drops.

Silly graphics will have everyone laughing as the game progresses. This three foot wide cabinet allows friends and families to join in on the fun for this single player frenzy arcade game.

For a splashin' good time link two cabinets together and activate the progressive bonus feature.

Aim matters — Toilet Bowl Toss