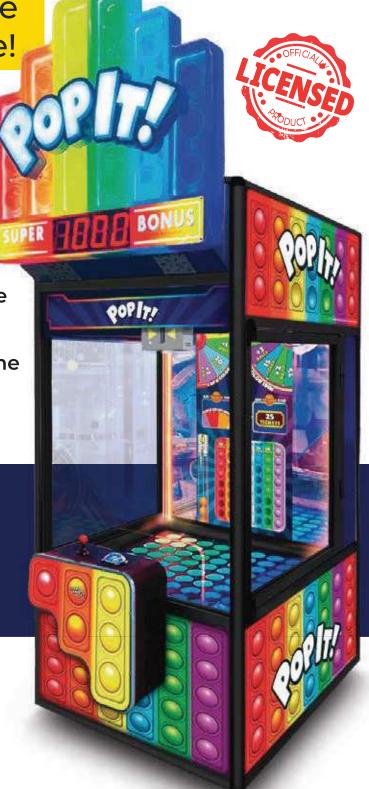

## **REDEMPTION GAME**

Challenge yourself in the ultimate ball drop game!

Tap into the craze with a widely popular IP now in redemption game format

First of its kind multi direction ball drop game

Attractive & colorful cabinet featuring a giant POP IT® marquee with a 4K monitor

Game in game features to keep the player engaged for more

Appeals to all ages

Aim for the right colors using the joystick to move and drop the balls on a 64 hole color grid. Earn tickets by completing color ladders. Unlock the wheel spins to win Mega Bonus.