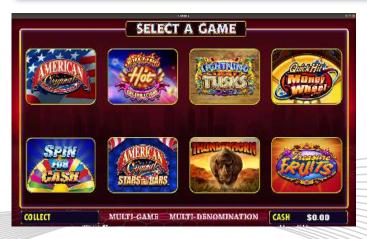

### American Orginal - Stars & Bars (1¢ Denom, 50 Lines)

- Pick Bonus
- Hot Spin Feature
- Win of \$185 at 200 credits bet awards \$600
- Win at \$231.25 at 250 credits bet awards \$750
- Win of \$277.50 at 300 credits bet awards \$900
- Max Bet Edge Win of \$350 at max bet awards \$1199
- Wager Saver Allows the player to wager their remaining credit balance to win enough credits to spin again if their balance is less than the amount necessary to spin the reels

### Blazing Hot Celebrations (1¢ Denom, 20 Lines)

- Wild Multiplier Feature
- Hot Spin Feature
- Win of \$220 at 200 credits bet awards \$600
- Win at \$275 at 250 credits bet awards \$750
- Win of \$330 at 300 credits bet awards \$900
- Max Bet Edge Win of \$440 at max bet awards \$1199
- Wager Saver Allows the player to wager their remaining credit balance to win enough credits to spin again if their balance is less than the amount necessary to spin the reels

### Treasure Fruits (1¢ Denom, 25 Lines)

- Mystery Symbol Replacement Feature
- Gem Bonus
- Hot Spin Feature
- Win of \$225 at 200 credits bet awards \$600
- Win at \$281.25 at 250 credits bet awards \$750
- Win of \$337.50 at 300 credits bet awards \$900
- Max Bet Edge Win of \$425 at max bet awards \$1199
- Wager Saver Allows the player to wager their remaining credit balance to win enough credits to spin again if their balance is less than the amount necessary to spin the reels

#### American Orginal (1¢ Denom. 20 Lines)

- Exciting Wheel feature!
- Wheel feature can award Hot Spins with multipliers, Mystery Credits + Respin, or credit award!
- Max Bet Feature-Win of \$600 at Max Bet awards \$1199.00
- Win of \$300 at 200 Credits bet awards \$500
- Win of \$450 at 300 Credits bet awards \$750
- Win of \$480 at 320 Credits bet awards \$800
- Wager Saver Allows the player to wager their remaining credit balance to win enough credits to spin again if their balance is less than the amount necessary to spin the reels

### Thunderhorn (1¢ Denom, 1,024 Ways)

- 1024 Ways to Win!
- Hot Spins with multiplying wild symbols!
- Max Bet Edge Feature-Win of \$700.00 at Max Bet awards \$1199.00
- Win of \$350 at 200 Credits bet awards \$500
- Win of \$420 at 240 Credits bet awards \$600
- Win of \$490 at 280 Credits bet awards \$700
- Win of \$560 at 320 Credits bet awards \$800
- Wager Saver Allows the player to wager their remaining credit balance to win enough credits to spin again if their balance is less than the amount necessary to spin the reels

#### Spin For Cash (1¢ Denom, 243 Ways)

- Wheel Bonus Feature
- Money Bag Feature
- Max Bet Edge Feature-Win of \$500.00 at Max Bet awards \$1199.00
- Win of \$280 at 200 Credits bet awards \$500
- Win of \$450 at 240,280,320 and 400 Credits bet awards \$1199.00
- Wager Saver Allows the player to wager their remaining credit balance to win enough credits to spin again if their balance is less than the amount necessary to spin the reels

### Quick Hit Money Wheel (1¢ Denom, 25 Lines)

- Money Wheel Bonus Feature
- Hot Spin Feature
- Win of \$200 at 200 credits bet awards \$500
- Win of \$240 at 240 credits bet awards \$600
- Win of \$280 at 280 credits bet awards \$700
- Will of \$280 at 280 credits bet awards \$700
   Win of \$320 at 320 credits bet awards \$800
- Win of \$360 at 360 credits bet awards \$900
- Will of \$300 at 300 credits bet awards \$900
- Max Bet Feature Win of \$400 at max bet awards \$1199
- Wager Saver Allows the player to wager their remaining credit balance to win enough credits
  to spin again if their balance is less than the amount necessary to spin the reels

### Lightning Tusks (1¢ Denom, 1024 Ways)

- Hot Spin Feature
- Win Boost Feature-Win of \$262.50 at 150 credits bet awards \$450
- Win of \$350 at 200 credits bet awards \$600
- Win of \$437.50 at 250 credits bet awards \$750
- Win of \$525 at 300 credits bet awards \$900
- Win of \$612.50 at 350 credits bet awards \$1050
- Max Bet Feature Win of \$700 at max bet awards \$1199
- Wager Saver Allows the player to wager their remaining credit balance to win enough credits to spin again if their balance is less than the amount necessary to spin the reels