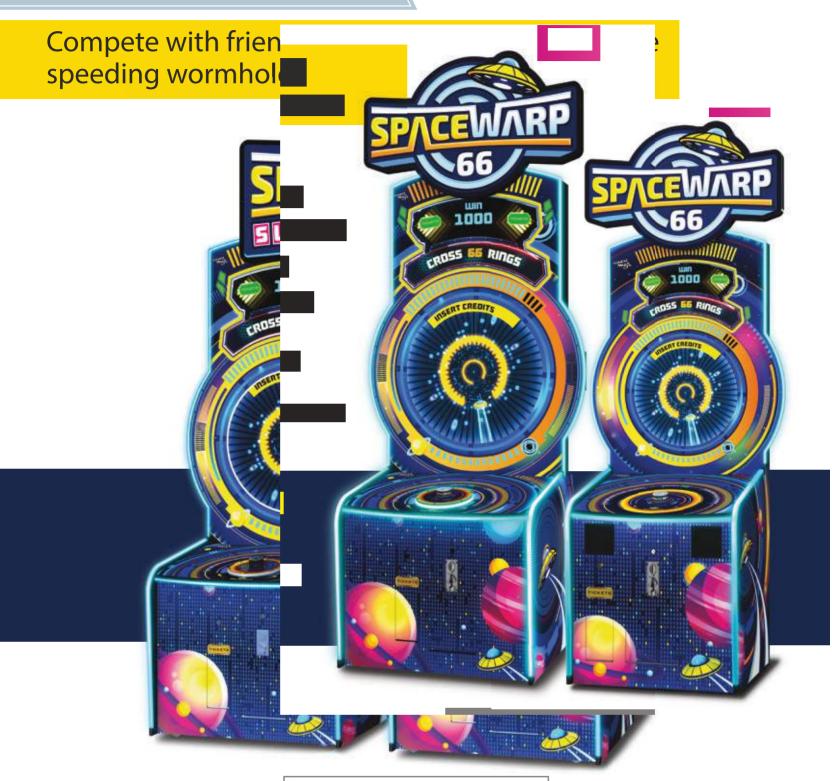

## Incredibly engaging space adventure game

- Compelling and engaging gameplay
- Intuitive spinner control
- **† i** Appeals to all ages
- Retry lifeline for high play value
- 30 seconds average game time
- Attractive cabinets with 43" HD screen

Dodge your spaceship from the dangerous obstacles as you fly through a progressively speeding wormhole

| DX                          |            |                |  |
|-----------------------------|------------|----------------|--|
| CABINET                     | PACKING    | LOADING        |  |
| DIMENSIONS                  | DIMENSIONS | CAPACITY       |  |
| 122" h                      | 80" h      | 20ft - 4 units |  |
| 47" w                       | 52" w      | 40ft - 9 units |  |
| 42" d                       | 48" d      |                |  |
| Power 2 Amp@220V/4 Amp@110V |            |                |  |