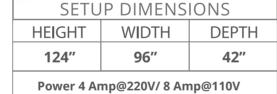

Dodge your spaceship from the dangerous obstacles as you fly through a progressively speeding wormhole

| DX                          |            |                |  |
|-----------------------------|------------|----------------|--|
| CABINET                     | PACKING    | LOADING        |  |
| DIMENSIONS                  | DIMENSIONS | CAPACITY       |  |
| 122" h                      | 80" h      | 20ft - 4 units |  |
| 47" w                       | 52" w      | 40ft - 9 units |  |
| 42" d                       | 48" d      |                |  |
| Power 2 Amp@220V/4 Amp@110V |            |                |  |

| SE                          |            |                 |  |
|-----------------------------|------------|-----------------|--|
| CABINET                     | PACKING    | LOADING         |  |
| DIMENSIONS                  | DIMENSIONS | CAPACITY        |  |
| 100" h                      | 84" h      | 20ft - 12 units |  |
| 37" w                       | 42" w      | 40ft - 26 units |  |
| 33" d                       | 35" d      |                 |  |
| Power 2 Amp@220V/4 Amp@110V |            |                 |  |