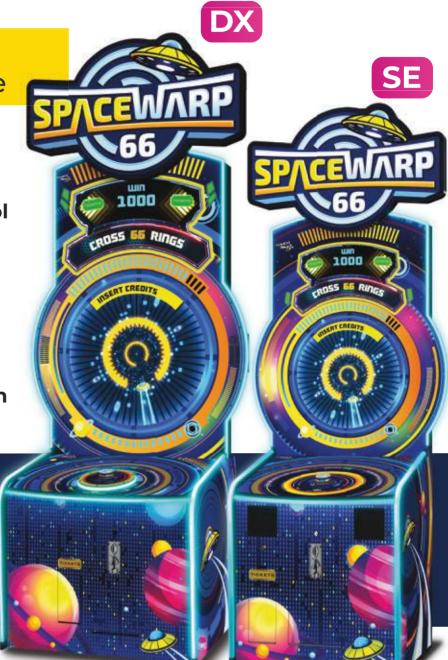

## Incredibly engaging space adventure game

- Compelling and engaging gameplay
- Intuitive spinner control
- **† i** Appeals to all ages
- Retry lifeline for high play value
- 30 seconds average game time
- Attractive cabinets with 43" HD screen

Dodge your spaceship from the dangerous obstacles as you fly through a progressively speeding wormhole

| DX                          |            |                |  |
|-----------------------------|------------|----------------|--|
| CABINET                     | PACKING    | LOADING        |  |
| DIMENSIONS                  | DIMENSIONS | CAPACITY       |  |
| 122" h                      | 80" h      | 20ft - 4 units |  |
| 47" w                       | 52" w      | 40ft - 9 units |  |
| 42" d                       | 48" d      |                |  |
| Power 2 Amp@220V/4 Amp@110V |            |                |  |

| SE                          |            |                 |  |
|-----------------------------|------------|-----------------|--|
| CABINET                     | PACKING    | LOADING         |  |
| DIMENSIONS                  | DIMENSIONS | CAPACITY        |  |
| 100" h                      | 84" h      | 20ft - 12 units |  |
| 37" w                       | 42" w      | 40ft - 26 units |  |
| 33" d                       | 35" d      |                 |  |
| Power 2 Amp@220V/4 Amp@110V |            |                 |  |