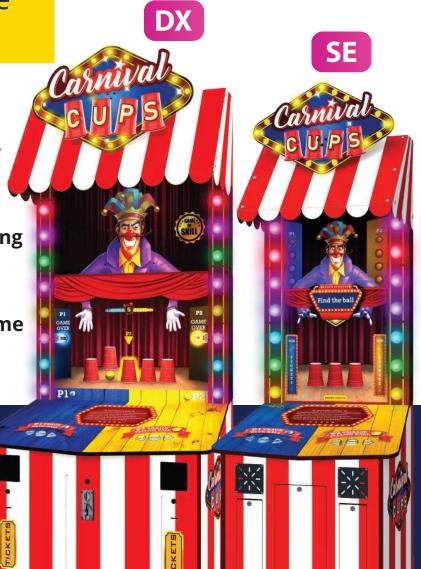

## **REDEMPTION GAME**

A popular carnival game in 2 player redemption format

Skill based, competitive & popular redemption game

Play in single player or2 player competitive mode

III Multiple levels with increasing cups and difficulty

**★★** Appeals to all ages

**(L)** 60 seconds average game time

Attractive cabinet with 43" HD screen

Compete & spot the cup with your ball in this popular carnival style game. Clear all stages to win BONUS