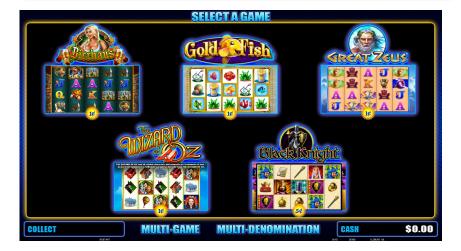

### Bier Haus® (1¢ Denom, 50 Lines)

- Fun Festive Oktoberfest theme!
- 5 or more Heidi symbols on the reels, trigger the Free Games. Each additional Heidi symbol participating in the Bonus trigger, awards an additional 5 Free Games.
- Wilds are locked in the Free Games.
- Players can win up to 80 Free with all Heidi symbols on the screen.
- Max Bet Edge Feature-Win of \$600.00 at Max Bet awards \$1000.00.
- Wager Saver Allows the player to wager their remaining credit balance to win enough credits to spin again if their balance is less than the amount necessary to spin the reels.

#### Black Knight® (5¢ Denom, 10 Lines)

- Classic Medieval title.
- Random Wilds that expand on reels 2,3, and 4.
- Free Games Bonus Feature!
- Expanding Wild reels on 2,3 and 4 during Free Games!
- Max Bet Edge Feature-Win of \$750.00 at Max Bet awards \$1000.00.
- Wager Saver Allows the player to wager their remaining credit balance to win enough credits to spin again if their balance is less than the amount necessary to spin the reels.

#### Gold Fish® (1¢ Denom, 40 Lines)

- Original classic is back!
- Free Games feature.
- Many Pick Em Bonuses.
- Max Bet Edge Feature-Win of \$500.00 at Max Bet awards \$1000.00.
- Wager Saver Allows the player to wager their remaining credit balance to win enough credits to spin again if their balance is less than the amount necessary to spin the reels.

#### Great Zeus (1¢ Denom, 40 Lines)

- Ancient Greek theme with the ruler of the Olympian gods!
- Free games feature.
- Lightning Bolt feature that turns symbols into Blue Zeus symbols for more chances to win.
- Max Bet Edge Feature-Win of \$700.00 at Max Bet awards \$1000.00.
- Wager Saver Allows the player to wager their remaining credit balance to win enough credits to spin again if their balance is less than the amount necessary to spin the reels.

#### Wizard Of Oz (1¢ Denom, 40 Lines)

- One of the all-time popular WMS Brand themes!
- Locking Wilds reels in in Hot Spins.
- Glinda Good Witch Feature-Randomly appears during reel spins and changes 1 to 3 reels into expanding wilds.
- Flying Monkey Bonus-3 or more scattered Flying Monkey symbols triggers bonus. Player is awarded 8 Free Games. Mystery Wild symbol on Reel 3 triggers feature. Player is prompted to touch screen to cause Flying Monkey to enter and remove symbols and replace with wilds.
- Road To Emerald City Bonus-Triggered by 3 or more Emerald City Bonus symbols. Player selects emerald on screen. Selected emerald can award credit amount, character land, or emerald city. Different bonus features occur depending on what was awarded when emerald was selected.