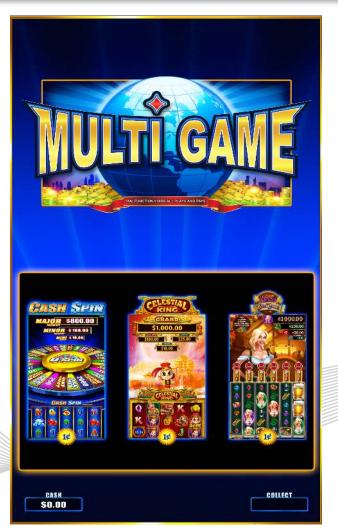

will poor a drink on random reels and add wild reels to the current spin!

| Paytable ID             | Max Bet/Line | Max Bet | Payback | Top Award  |
|-------------------------|--------------|---------|---------|------------|
| HeidisBierHausPAJ43_88A | 50           | 500     | 88.41%  | \$1,000.00 |
| HeidisBierHausPAJ43_90A | 50           | 500     | 90.26%  | \$1,000.00 |
| HeidisBierHausPAJ43_92A | 50           | 500     | 92.04%  | \$1,000.00 |
| HeidisBierHausPAJ43_94A | 50           | 500     | 94.00%  | \$1,000.00 |
| HeidisBierHausPAJ43_96A | 50           | 500     | 95.96%  | \$1,000.00 |



|  | Pennsy | Ivania | Multi | Game | TwinStar <sup>®</sup> |
|--|--------|--------|-------|------|-----------------------|
|--|--------|--------|-------|------|-----------------------|





Bob Hansen: (630) 238-8876 | bhansen@betson.com Mark Meenan: (630) 238-8825 | mmeenan@betson.com Rick Kirby: (781) 821-8535 | rkirby@betson.com **WWW.betson.com/gaming** 



Main Screen

WWW.SGGAMING.COM