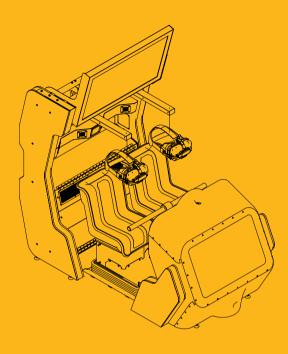

## **SPECIFICATIONS**

## **PRODUCT DIMENSIONS**

| - Required Footprint: | 50 sq. ft.         |
|-----------------------|--------------------|
| - Width:              | ······ 5′3″ (1.6m) |
| - Length: ·····       | ·····9′1″ (2.77m)  |
| - Height: ·····       | 9'6" (2.92m)       |

## **CONFIGURATIONS**

- Electric Supply Required: 120V – 10 amp, 240V – 6 amp
- 55" Attract Mode TV
- Mask Dispenser Included
- No Wifi Required

Specifications and look are subject to change.