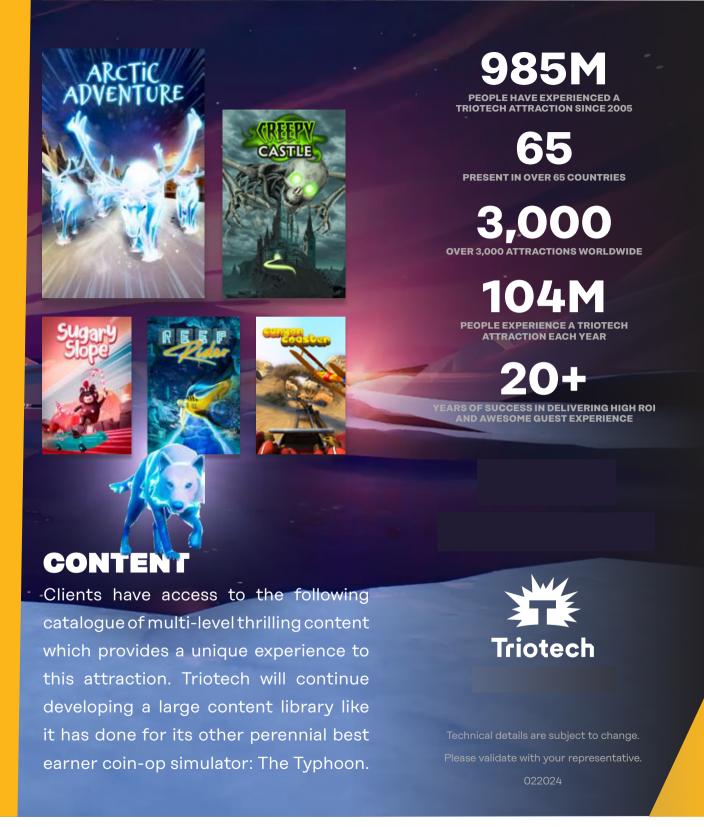

## WHY TRIOTECH'S STORM™

A hot and attractive new plug & play coin-op simulator with a wide appeal! The fun competitive gameplay, immersive and exciting ride, and diverse multi difficulty level film experiences, drive replayability as players compete to get the highest score.