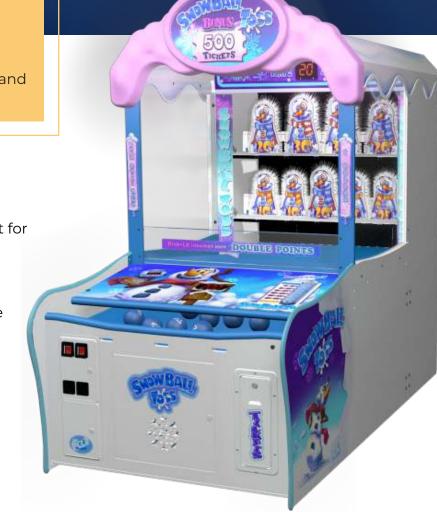

## **SNOWBALL TOSS**

Take down the friendly snowmen, with this winter wonderland themed ball toss game. Knock down the snowmen with soft blue "snowballs". The more snowmen that are knocked down the more points you scored and tickets you win.

## Features:

- This new "mini" Down the Clown is perfect for those in the "tween" age group
- The shorter throwing distance is less intimidating, allowing younger players the ability to hit more snowmen
- Overhauled with a new LED package,
  Snowball Toss is ready to shine

## **Product Specifications**

Set Up Dimensions Height: 78" | Width: 45" | Length: 86.5"