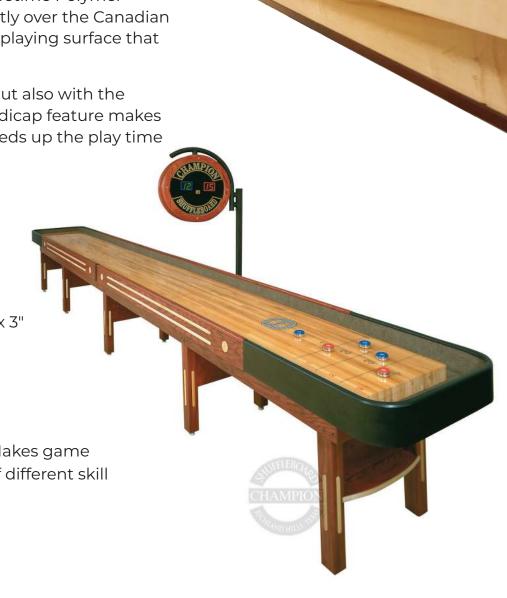

## CHAMPION SHUFFLEBOARD

Champion Shuffleboard revolutionized the industry in 1988 by developing the original "Lifetime Polymer" finish. This coating is applied directly over the Canadian Maple plank to provide a fantastic playing surface that NEVER requires re-finishing.

Designed not only for the player, but also with the operator in mind... our built in handicap feature makes this a better game to play and speeds up the play time therefore creating more revenue.

## **PRODUCT FEATURES:**

- Maple inlays on sidewalls and legs
- Playfield: 18' 8" long x 20" wide x 3"
- Solid maple cradles and legs
- Polymer finish playfield (needs no resurfacing)
- Brass or silver hardware
- Patented Handicap Scoring Makes game play faster and allows players of different skill levels to play each other
- · Climate Adjusters
- · This model has five legs