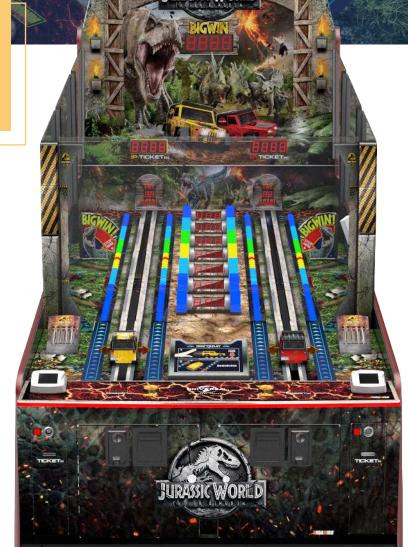

JURASSIC WORLD: FALLEN KINGDOM

Jurassic World: Fallen Kingdom is Andamiro's newest ticket redemption attraction. Tickets are won with every play, based on where the truck stops. Land on the "big win" bonus, a victory song and light show are activated – ESCAPE SUCCESS!

## Features:

- Stands out, seizes the eyes and ears of passers-by, and offers an entertaining skill challenge
- · Gameplay is insidiously simple and clever
- Jurassic World: Fallen Kingdom is very tactile players young and old love to push the trucks and win
- The game has an "anti-abuse" sensor that detects cheating and ends the game when cheating is detected