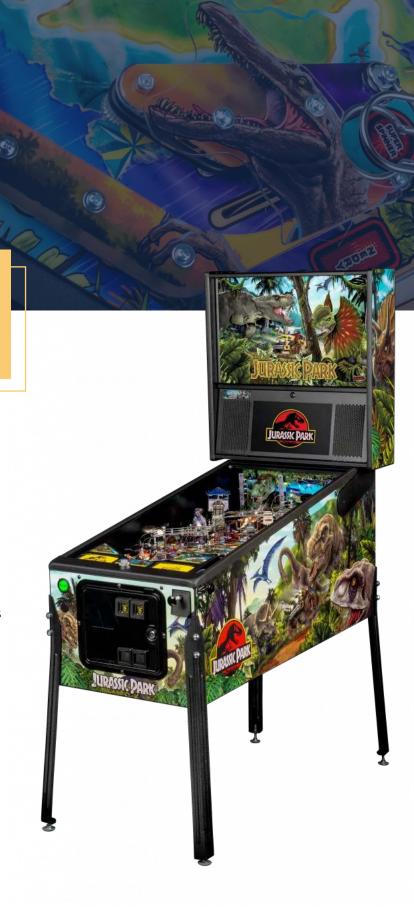

## JURASSIC PARK PRO PINBALL

Get the latest exciting & fun Stern Pinball machine in your location – Jurassic Park Pro pinball! Players are transported to Isla Nublar, an amusement part where escaped dinosaurs are running amok!

## Features:

- Kinetic spinning Newton ball jungle explorer vehicle
- Molded T-Rex
- 4 stainless or plastic and wire ramps
- · 4 different multi-balls ranging from 2 to 6 balls
- Playfield paddock map and inserts for player to traverse, culminating in 3 mini jackpots and a super jackpot

## **Product Specifications**

Set Up Dimensions

. Height: 75.5" | Width: 27" | Depth: 55" | Weight: 280 lbs

**Crated Dimensions** 

Height: 56" | Width: 31" | Depth: 31" | Weight: 280 lbs